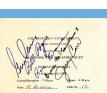

LOT 12 Astronaut Multi-Signed Gala Invitation Acceptance Card

LOT 13 Personalized "Earthrise" Print by Bill Anders

LOT 17 Apollo 12 FLOWN Snap End Data Retention Spring

LOT 14 Apollo 11 Cover signed by crew