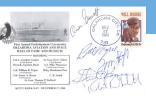

LOT 12 Astronaut Multi-Signed Gala Invitation Acceptance Card

LOT 13 Personalized "Earthrise" Print by Bill Anders

LOT 17 Apollo 12 FLOWN Snap End Data Retention Spring

LOT 14 Apollo 11 Cover signed by crew