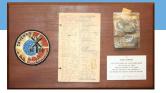

LOT 18 Apollo 13 FLOWN Beta Patch from Fred Haise

LOT 15

LOT 19 Apollo 14 FLOWN Embroidered Crew Patch from Edgar Mitchell

Apollo 11 Flight Plan signed by

Astronaut Michael Collins Autographed NASA Lithograph